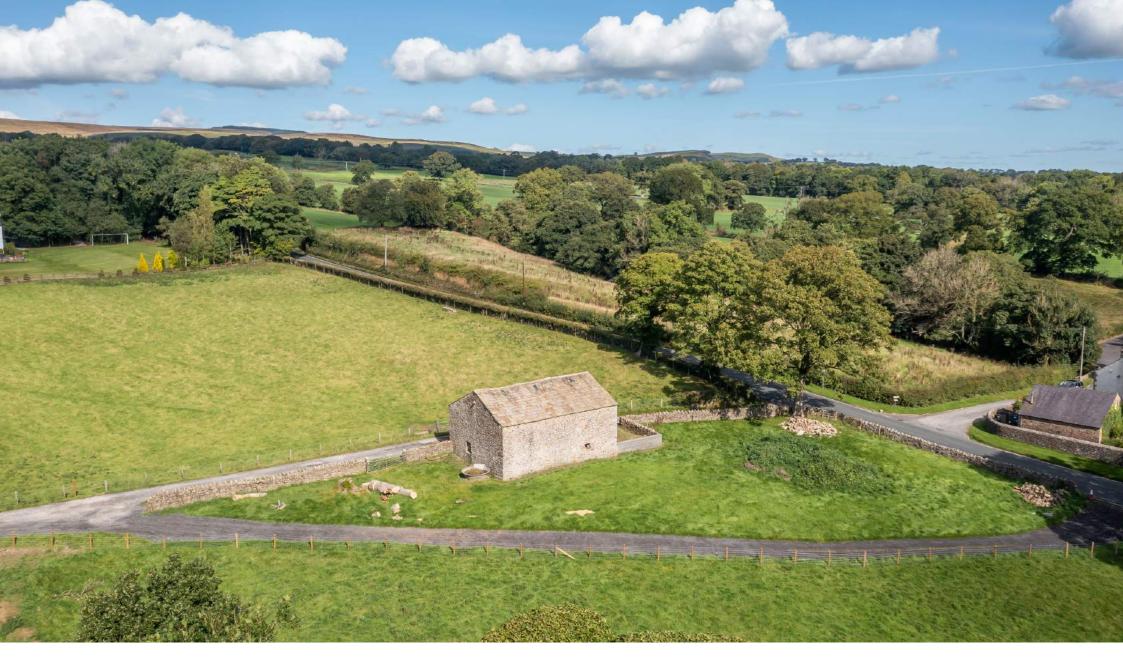

## A traditional detached stone stock barn located on the outskirts of one of the Ribble Valleys most popular and sought-after villages with full planning permission for residential development.

Situated in a rural position with spectacular long-distance open views and within a short walking distance to the centre of Waddington village which has exceptional local amenities including highly regarded local schools, post office, village club, park, playing fields, and three very popular and varied pubs.

This is a rare opportunity to acquire a superb development to form a property to suit individual buyers' aspirations.

Clitheroe is only a five-minute drive with further access to both Lancashire and Yorkshire within easy commuting distance.