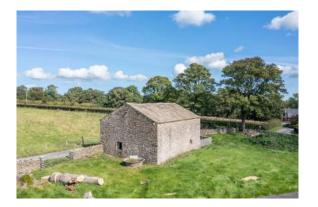

## A traditional detached stone stock barn located on the outskirts of one of the Ribble Valleys most popular and sought-after villages with full planning permission for residential development.

Situated in a rural position with spectacular long-distance open views and within a short walking distance to the centre of Waddington village which has exceptional local amenities including highly regarded local schools, post office, village club, park, playing fields, and three very popular and varied pubs.