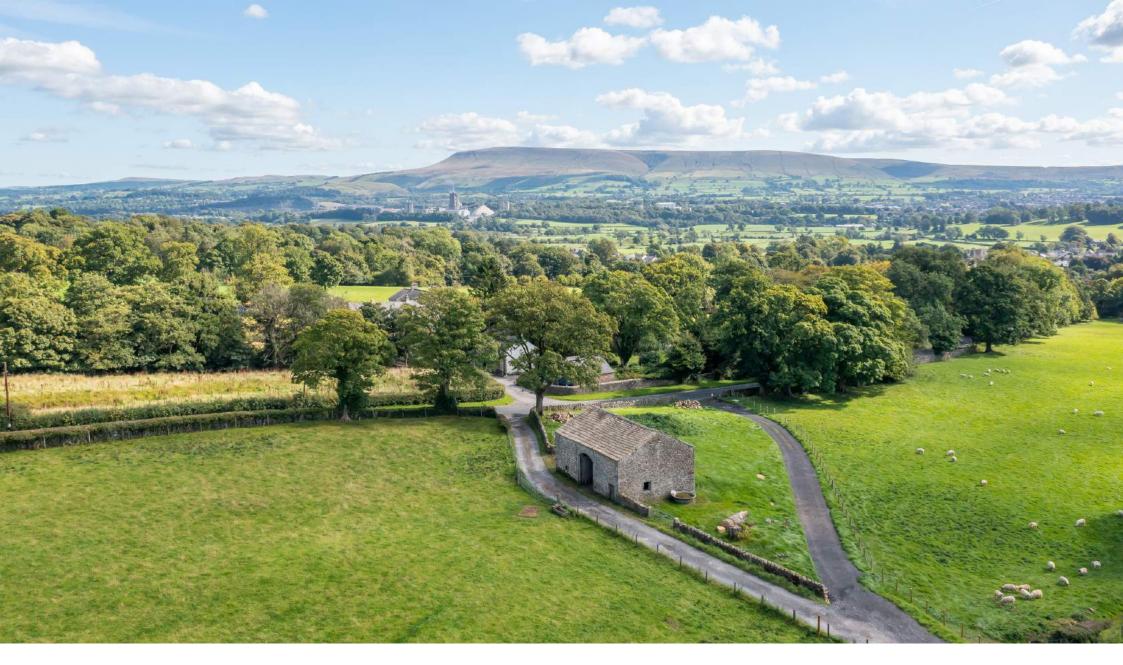

## A traditional detached stone stock barn located on the outskirts of one of the Ribble Valleys most popular and sought-after villages with full planning permission for residential development.

Situated in a rural position with spectacular long-distance open views and within a short walking distance to the centre of Waddington village which has exceptional local amenities including highly regarded local schools, post office, village club, park, playing fields, and three very popular and varied pubs.

This is a rare opportunity to acquire a superb development to form a property to suit individual buyers' aspirations.

Clitheroe is only a five-minute drive with further access to both Lancashire and Yorkshire within easy commuting distance.