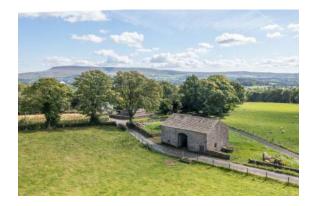

## A traditional detached stone stock barn located on the outskirts of one of the Ribble Valleys most popular and sought-after villages with full planning permission for residential development.

Situated in a rural position with spectacular long-distance open views and within a short walking distance to the centre of Waddington village which has exceptional local amenities including highly regarded local schools, post office, village club, park, playing fields, and three very popular and varied pubs.

This is a rare opportunity to acquire a superb development to form a property to suit individual buyers' aspirations.

Clitheroe is only a five-minute drive with further access to both Lancashire and Yorkshire within easy commuting distance.