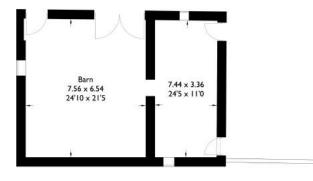

# **Betty Barn**

Approximate Gross Internal Area : 103.40 sq m / 1112.98 sq ft Total : 103.40 sq m / 1112.98 sq ft

Ground Floor

Hay Loft 7.42 x 3.34 24'4 x 10'11 +-

First Floor

For illustrative purposes only. Not to scale ery attempt was made to ensure the accurate r plan, all measurements are approximate an no responsibility is taken for any error.